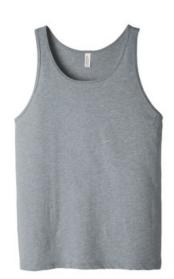

## BELLA+CANVAS<sup>®</sup> Unisex Jersey Tank. BC3480

- Tear-away label а.
- Side seamed
- Solid Colors: 4.2-ounce, 100% Airlume combed and ring spun cotton, 32 singles
- Athletic Heather/Black Heather: 90/10 Airlume combed
- and ring spun cotton/poly
- Dark Grey Heather: 4.2-ounce, 52/48 Airlume combed and ring spun cotton/poly, 32 singles
- Neon Blue: 3.6-ounce, 52/48 Airlume combed and ring spun cotton/poly, 40 singles
- Triblend Colors: 3.8-ounce, 50/25/25 poly/Airlume combed and ring spun cotton/rayon, 40 singles