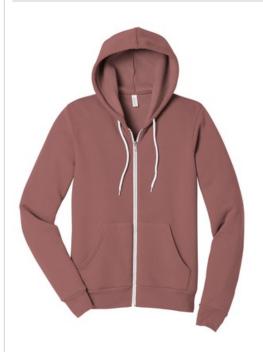

# BELLA+CANVAS $^{(\!R\!)}$ Unisex Sponge Fleece Full-Zip Hoodie. BC3739

- Retail fit
- Tear-away label
- White drawcords
- Side seamed
- Full-zip with white taping
- Rib knit cuffs and hem
- Solid Colors and Heather Colors: 8-ounce, 52/48 Airlume combed and ring spun cotton/poly fleece, 32 singles
- Athletic Heather: 8-ounce, 90/10 Airlume combed and ring spun cotton/poly fleece, 32 singles
- Heather Navy: 8-ounce, 60/40 Airlume combed and ring spun cotton/poly fleece, 32 singles
- DTG Colors: 8-ounce, 70/30 Airlume combed and ring spun cotton/poly fleece, 32 singles
- Black available up to 3XL