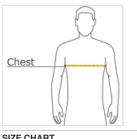

#### HOW TO MEASURE

### CHEST WIDTH

Measure under the arm and around the fullest part of the chest with arms down, keeping tape horizontal.

| CI | 7 | 0 | ы. | Λ. |   | т |
|----|---|---|----|----|---|---|
| 3  | ~ |   | п. | А  | п |   |

| XS          | S     | М     | L     | XL    | 2XL   |  |  |
|-------------|-------|-------|-------|-------|-------|--|--|
| Chest 31-34 | 34-37 | 38-41 | 42-45 | 46-49 | 50-53 |  |  |