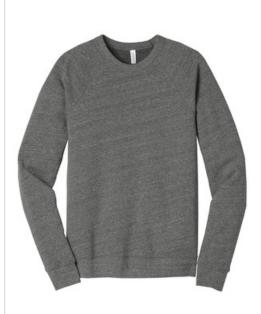

# BELLA+CANVAS<sup>®</sup> Unisex Sponge Fleece Raglan Sweatshirt. BC3901

- Retail fit
- Tear-away label а.
- Raglan sleeves а.
- Side seamed
- Rib knit cuffs and hem Ξ.
- Solid Colors and Heather Colors: 8-ounce, 52/48 Airlume combed and ring spun cotton/poly fleece, 32 singles
- Triblend Colors: 8-ounce, 50/37.5/12.5 poly/Airlume
- combed and ring spun cotton/rayon, 32 singles
- Athletic Heather: 8-ounce, 90/10 Airlume combed and ring spun cotton/poly fleece, 32 singles