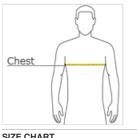

#### HOW TO MEASURE

### CHEST WIDTH Measure under the arm and around the fullest part of the chest

with arms down, keeping tape horizontal.

#### SIZE CHART

| XS S M L XL 2XL   Chest 31-34 34-37 38-41 42-45 46-49 50-53 |       |       |       |       |       |       |       |
|-------------------------------------------------------------|-------|-------|-------|-------|-------|-------|-------|
| Chest 31-34 34-37 38-41 42-45 46-49 50-53                   |       | XS    | S     | M     | L     | XL    | 2XL   |
|                                                             | Chest | 31-34 | 34-37 | 38-41 | 42-45 | 46-49 | 50-53 |