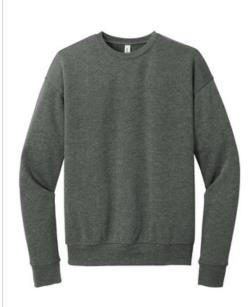

# BELLA+CANVAS<sup>®</sup> Unisex Sponge Fleece Drop Shoulder Sweatshirt. BC3945

- Retail fit
- Tear-away label а.
- Dropped shoulders
- Side seamed
- Rib knit cuffs and hem
- 8-ounce, 52/48 Airlume combed and ring spun cotton/poly fleece, 32 singles