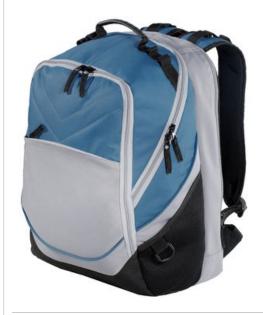

## Port Authority<sup>®</sup> Xcape<sup>™</sup> Computer Backpack. BG100

Designed for a mobile lifestyle, the  $Xcape^{TM}$  keeps your laptop protected with lots of dedicated space.

- 600 denier polyester canvas
- Exterior, side-entry padded laptop compartment
- Easy-entry main compartment
- Front zippered pocket with organizer panel
- Front zippered pocket for easy decoration
- Two side mesh pockets
- Padded, channeled back for ventilation
- Comfortable ergonomic padded straps
- Laptop sleeve dimensions: 17.5"h x 12"w x 2"d;fits most 17" laptops
- Dimensions: 17.75"h x 12.5"w x 7"d; Approx. 1,752 cubic inches

Note: Bags not intended for use by children 12 and under. Includes a California Prop 65 and social responsibility hangtag.

front