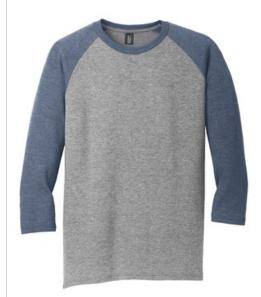

# District <sup>®</sup> Perfect Tri<sup>®</sup> 3/4-Sleeve Raglan. DM136

An athletic-inspired look made from the perfect combination of three yarns.

- 4.5-ounce, 50/25/25 poly/combed ring spun cotton/rayon, 32 singles
- Tear-away label
- Back neck tape
- 1x1 rib knit neck