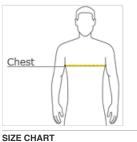

#### HOW TO MEASURE

# Measure under the arm and around the fullest part of the chest with arms down, keeping tape horizontal.

XS S М L XL 2XL 3XL 4XL Chest 32-34 35-37 38-40 41-43 44-46 47-49 50-53 54-57