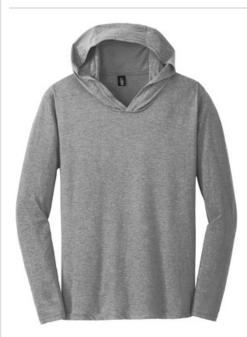

## District<sup>®</sup> Perfect Tri<sup>®</sup> Long Sleeve Hoodie. DM139

A lightweight tri-blend essential that's perfect all year round.

- 4.5-ounce, 50/25/25 poly/combed ring spun cotton/rayon,
  32 singles
- Tear-away label
- Shoulder to shoulder taping

Please note: This product is transitioning from woven labels to tear-away labels. Your order may contain a combination of both labels.

Tri-Blend fabric infuses each garment with unique character. Please allow for slight color variations. Due to the heat sensitivity of tri-blend fabrics, special care must be taken throughout the printing process. Consult your decorator or ink supplier for best printing practices.