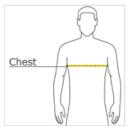

### HOW TO MEASURE

#### **CHEST WIDTH**

Measure under the arm and around the fullest part of the chest with arms down, keeping tape horizontal.

# SIZE CHART

|       | XS    | S     | М     | L     | XL    | 2XL   | 3XL   | 4XL   |
|-------|-------|-------|-------|-------|-------|-------|-------|-------|
| Chest | 32-34 | 35-37 | 38-40 | 41-43 | 44-46 | 47-49 | 50-53 | 54-57 |