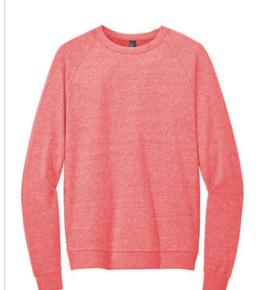

# District® Perfect Tri® Fleece Crewneck Sweatshirt DT1304

Like its namesake-the iconic Perfect Tri Tee-our Perfect Tri Fleece blends three yarns for an unbelievably soft sweatshirt at an unbeatable value.

- 7-ounce, 54/40/6 poly/combed ring spun cotton/rayon
- Raglan sleeves
- Side seamed
- 2x1 rib knit neck and cuffs
- Tear-away label