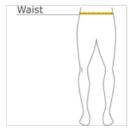

#### HOW TO MEASURE

WAIS

Measure around the smallest part of the natural waist.

## SIZE CHART

|       | XS    | S     | М     | L     | XL    | 2XL   | 3XL   | 4XL   |
|-------|-------|-------|-------|-------|-------|-------|-------|-------|
| Waist | 26-28 | 29-31 | 32-34 | 35-37 | 38-40 | 41-43 | 44-47 | 48-51 |