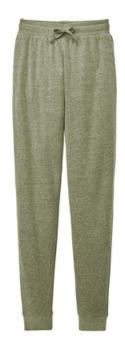

# District® Perfect Tri® Fleece Jogger DT1307

Like its namesake-the iconic Perfect Tri Tee-our Perfect Tri Fleece blends three yarns for an unbelievably soft jogger at an unbeatable value.

- 7-ounce, 54/40/6 poly/combed ring spun cotton/rayon
- 2x1 rib knit waistband
- Dyed-to-match exterior drawcord with metal tips
- Side seam pockets
- Right patch pocket on back with rib knit trim
- 2x1 rib knit cuffs
- Side seamed
- Tear-away label