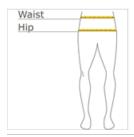

#### HOW TO MEASURE

WAIST

Measure around the smallest part of the natural waist.

HIPS

With feet together, measure around the fullest part of hips, keep tape horizontal.

### SIZE CHART

|       | XS    | S     | М     | L     | XL    | XXL   | 3XL   | 4XL   |
|-------|-------|-------|-------|-------|-------|-------|-------|-------|
| Size  | 2     | 4/6   | 8/10  | 12/14 | 16/18 | 20/22 | 24/26 | 28/30 |
| Waist | 24-26 | 27-28 | 29-30 | 31-33 | 34-36 | 37-39 | 40-43 | 44-47 |
| Hip   | 34-36 | 37-38 | 39-40 | 41-43 | 44-46 | 47-49 | 50-53 | 54-57 |