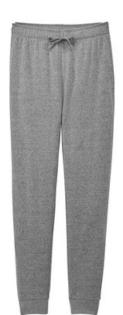

# District<sup>®</sup> Women's Perfect Tri<sup>®</sup> Fleece Jogger DT1310

Like its namesake-the iconic Perfect Tri Tee-our Perfect Tri Fleece blends three yarns for an unbelievably soft jogger at an unbeatable value.

- 7-ounce, 54/40/6 poly/combed ring spun cotton/rayon
- 2x1 rib knit waistband
- Dyed-to-match exterior drawcord with metal tips
- Side seam pockets
- 2x1 rib knit cuffs
- Side seamed
- Tear-away label