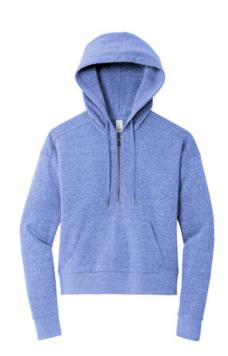

# District<sup>®</sup> Women's Perfect Tri<sup>®</sup> Fleece 1/2-Zip Pullover DT1311

Like its namesake-the iconic Perfect Tri Tee-our Perfect Tri Fleece blends three yarns for an unbelievably soft hoodie at an unbeatable value.

- 7-ounce, 54/40/6 poly/combed ring spun cotton/rayon
- Self-fabric lined hood with twill back neck tape
- Drop shoulder
- Dyed-to-match drawcords with metal tips
- YKK Metaluxe<sup>®</sup> zipper
- Side seamed
- 2x1 rib knit cuffs and hem
- Tear-away label