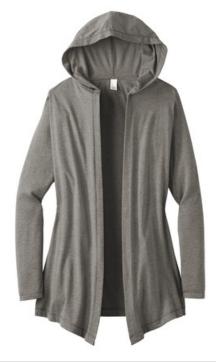

# District <sup>®</sup> Women's Perfect Tri <sup>®</sup> Hooded Cardigan. DT156

This cardigan is soft and perfect for layering.

- 4.5-ounce, 50/25/25 poly/combed ring spun cotton/rayon,
- 32 singles
- Coverstitch details
- Tear-away label
- Back neck taping
- Angled front hem