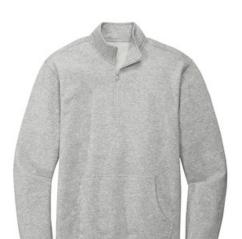

# District<sup>®</sup> V.I.T. <sup>™</sup>Fleece 1/4-Zip DT6106

An ideal canvas for decorators, this soft fleece is everything and more at an unbeatable value.

- 8.3-ounce, 65/35 ring spun cotton/polyester
- 100% ring spun cotton face (Solids, Light Heather Grey)
- 60/40 ring spun cotton/polyester (Heathered Charcoal)
- Dyed-to-match twill back neck tape
- YKK Vislon<sup>®</sup> dyed-to-match zipper
- Side seamed
- 1x1 rib knit cuffs and hem
- Front pouch pocket
- Tear-away label