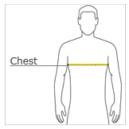

## **HOW TO MEASURE**

#### CHEST WIDTH

Measure under the arm and around the fullest part of the chest with arms down, keeping tape horizontal.