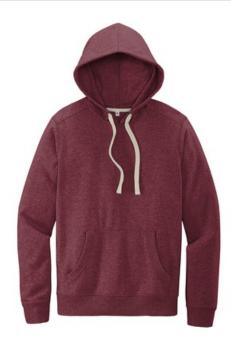

# District<sup>®</sup> Re-Fleece<sup>™</sup>Hoodie DT8100

Our most sustainable fleece yet. District Re-Fleece breathes new life into reclaimed materials with its 100% recycled fabric. Affordable, comfortable and never re-dyed, it's a fleece that just feels good.

- 8.1-ounce, 60% recycled cotton/40% post-consumer recycled polyester
- 54% recycled cotton/40% post-consumer recycled polyester/6% recycled rayon (Light Grey Heather)
- Recycled natural color twill back neck tape
- Recycled natural color drawcords
- 2x1 rib knit cuffs, pocket opening and hem
- Side seamed
- Coverstitch details throughout
- Recycled, undyed tear-away label