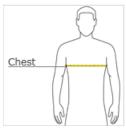

# HOW TO MEASURE

#### CHEST WIDTH

Measure under the arm and around the fullest part of the chest with arms down, keeping tape horizontal.