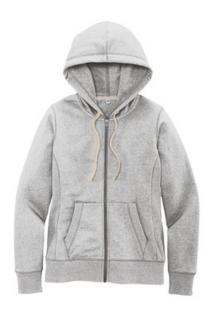

# District<sup>®</sup> Women's Re-Fleece<sup>™</sup>Full-Zip Hoodie DT8103

Our most sustainable fleece yet. District Re-Fleece breathes new life into reclaimed materials with its 100% recycled fabric. Affordable, comfortable and never re-dyed, it's a fleece that just feels good.

- 8.1-ounce, 60% recycled cotton/40% post-consumer recycled polyester
- 54% recycled cotton/40% post-consumer recycled
- polyester/6% recycled rayon (Light Grey Heather)
- Recycled natural color twill back neck tape
- Recycled natural color drawcords
- 2x1 rib knit side panels, cuffs, pocket opening and hem
- Metal YKK zipper with dyed-to-match zipper tape
- Side seamed
- Recycled, undyed tear-away label
- Coverstitch details throughout