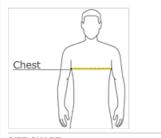

\* Please note: This product is transitioning from woven labels to tag-free labels. Your order may contain a combination of both labels CARE INSTRUCTIONS

front

HOW TO MEASURE

CHEST WIDTH Measure under the arm and aroun

Measure under the arm and around the fullest part of the chest with arms down, keeping tape horizontal.

SIZE CHART

|       | XS    | S     | М     | L     | XL    | 2XL   | 3XL   | 4XL   | 5XL   | 6XL   |
|-------|-------|-------|-------|-------|-------|-------|-------|-------|-------|-------|
| Chest | 32-34 | 35-37 | 38-40 | 41-43 | 44-46 | 47-49 | 50-53 | 54-57 | 58-60 | 61-63 |