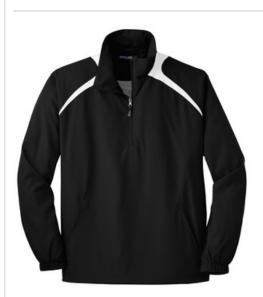

## Sport-Tek<sup>®</sup> 1/2-Zip Wind Shirt. JST75

Our water-repellent wind shirt features a 1/2-zip front that lets you quickly adapt to weather changes.

- 100% polyester shell
- 100% polyester jersey lining with mesh insets at gussets for added breathability
- Articulated elbows for greater mobility
- Half elastic, half self-fabric cuffs for comfort
- Left side seam zipper for easy on/off
- Front slash pockets
- Drawcord hem with toggles