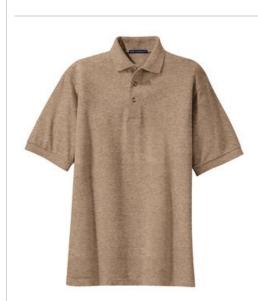

# Port Authority<sup>®</sup> Heavyweight Cotton Pique Polo. K420

A favorite year after year, these polos are known for their exceptional range of colors, styles and sizes. The soft pique knit is shrink-resistant and easy to care for, so your group will always look its best.

- 7-ounce, 100% ring spun combed cotton heavyweight pique
- Garment washed for softness
- Flat knit collar and cuffs
- Horn-tone buttons
- Side vents