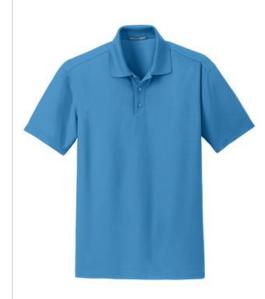

# Port Authority<sup>®</sup> Dry Zone<sup>®</sup> Grid Polo. K572

With a grid-like texture, this durable, smartly priced polo wicks moisture and controls odor--making it a favorite for team uniforming.

- 4.28-ounce, 100% polyester
- Flat knit collar
- 3-button placket with piping detail
- Dyed-to-match buttons
- Side vents

Due to the nature of 100% polyester performance fabrics, special care must be taken throughout the printing process.