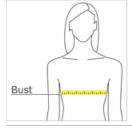

#### HOW TO MEASURE

#### BUST Measure under the arm

Measure under the arm and around the fullest part of the bust with arms down, keeping tape horizontal.