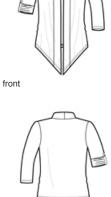

# Port Authority<sup>®</sup> Ladies Concept Shrug. L543

Top off your look in style with this shrug that's equally flattering paired with a skirt or jeans.

- 4.4-ounce, 62/33/5 poly/rayon/spandex
- Button tab on sleeves
- Shawl collar
- Sloping front hem