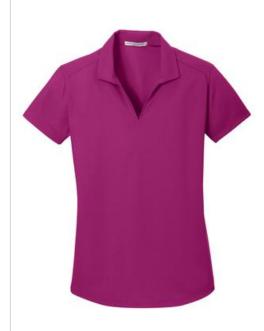

# Port Authority<sup>®</sup> Ladies Dry Zone<sup>®</sup> Grid Polo. L572

With a grid-like texture, this durable, smartly priced polo wicks moisture and controls odor--making it a favorite for team uniforming.

- 4.28-ounce, 100% polyester
- Self-fabric Johnny collar
- Open hem sleeves
- Slightly curved hem

Due to the nature of 100% polyester performance fabrics, special care must be taken throughout the printing process.