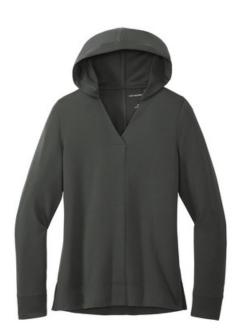

# Port Authority<sup>®</sup> Ladies Microterry Pullover Hoodie LK826

Polished meets casual in this ultra-soft, snag-resistant hoodie, perfect for mid-layer uniforming.

- 6.8-ounce, 62/33/5 polyester/rayon/spandex microterry
- Snag-resistant
- Side vents
- Drop tail hem
- Tag-free
- Relaxed fit
- Front and back seaming details