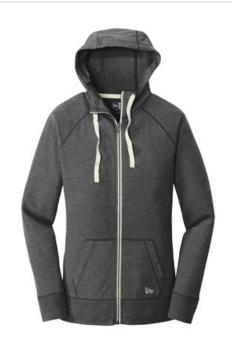

# New Era<sup>®</sup> Ladies Sueded Cotton Blend Full-Zip Hoodie. LNEA122

This lightweight hoodie has lived-in, sueded softness and vintage appeal.

- 5-ounce, 60/40 sueded ring spun cotton/poly jersey knit,
- 20 singles
- 3-panel hood
- Zip-through collar
- Heat transfer label for tag-free comfort
- Contrast drawcords (except White)
- Contrast metal zipper
- Front pouch pockets
- Embroidered New Era flag logo on left pocket
- Rib knit cuffs and hem