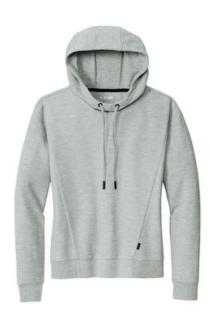

## OGIO<sup>®</sup> Ladies Revive Hoodie LOG162

Revive your corporate or casual wardrobe with this comfortable, versatile double-knit layering essential that has modern angled lines and OGIO edge.

- 9-ounce, 67/30/3 poly/rayon/spandex double knit
- (Blacktop)
- 9-ounce, 65/32/3 poly/rayon/spandex double knit (Light Heather Grey)
- OGIO heat transfer label for tag-free comfort
- 3-panel hood
- Matte black eyelets with stretch drawcords and matte
- black dipped tips
- Rib knit cuffs
- Sits at high hip .
- Black woven OGIO label on left hip
- Rib knit banded hem έ.