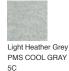

- Matte black eyelets with stretch drawcords and matte
- black dipped tips
- Rib knit cuffs
- Sits at high hip .
- Black woven OGIO label on left hip
- Rib knit banded hem έ.

#### CARE INSTRUCTIONS

Machine Wash Cold With Like Colors. Do Not Use Fabric Softener. Do Not Bleach. Tumble Dry Low. Cool Iron.





#### HOW TO MEASURE



### Measure under the arm and around the fullest part of the bust with arms down, keeping tape horizontal.

#### SIZE CHART

|      | XS    | S     | М     | L     | XL    | 2XL   | 3XL   | 4XL   |
|------|-------|-------|-------|-------|-------|-------|-------|-------|
| Size | 2     | 4/6   | 8/10  | 12/14 | 16/18 | 20/22 | 24/26 | 28/30 |
| Bust | 32-34 | 35-36 | 37-38 | 39-41 | 42-44 | 45-47 | 48-51 | 52-55 |

#### COLOR INFORMATION



Blacktop PMS Black C