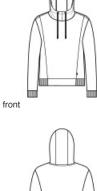

## OGIO<sup>®</sup> Ladies Revive Hoodie LOG162

Revive your corporate or casual wardrobe with this comfortable, versatile double-knit layering essential that has modern angled lines and OGIO edge.

- 9-ounce, 67/30/3 poly/rayon/spandex double knit
- (Blacktop)
- 9-ounce, 65/32/3 poly/rayon/spandex double knit (Light Heather Grey)
- OGIO heat transfer label for tag-free comfort
- 3-panel hood
- Matte black eyelets with stretch drawcords and matte
- black dipped tips
- Rib knit cuffs
- Sits at high hip .
- Black woven OGIO label on left hip
- Rib knit banded hem έ.