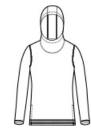

# Sport-Tek <sup>®</sup> Ladies PosiCharge <sup>®</sup> Tri-Blend Wicking Long Sleeve Hoodie LST406

This ultracomfortable long sleeve hoodie combines moisturewicking performance, unbeatable softness and PosiCharge technology to lock in color.

- Removable tag for comfort and relabeling
- 3-panel self-fabric cowl hood
- Open cuffs and hem
- Side vents

Machine wash cold with like colors, do not use fabric softener, only non-chlorine bleach when needed, tumble dry low, cool iron, do not dry clean.