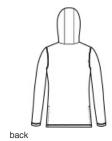

# Sport-Tek <sup>®</sup> Ladies PosiCharge <sup>®</sup> Tri-Blend Wicking Long Sleeve Hoodie LST406

This ultracomfortable long sleeve hoodie combines moisturewicking performance, unbeatable softness and PosiCharge technology to lock in color.

- Removable tag for comfort and relabeling
- 3-panel self-fabric cowl hood
- Open cuffs and hem
- Side vents

Machine wash cold with like colors, do not use fabric softener, only non-chlorine bleach when needed, tumble dry low, cool iron, do not dry clean.