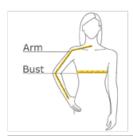

## **HOW TO MEASURE**

### BUST

Measure under the arm and around the fullest part of the bust with arms down, keeping tape horizontal.

### ARM

Place hand on hip. Start at the center of the back of the neck and measure across the shoulder, to the elbow, and then down