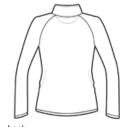

# Sport-Tek<sup>®</sup> Ladies Sport-Wick<sup>®</sup> Stretch 1/2-Zip Pullover. LST850

An extremely flexible layer with a soft-brushed backing and moisture control for year-round comfort.

- 6.8-ounce,90/10 poly/spandex
- Tag-free label
- Smooth-faced
- Chin guard for additional comfort
- Cadet collar
- Taped neck
- Raglan sleeves
- Thumbholes to keep hands warm
- Front pouch pocket
- Open cuffs and hem