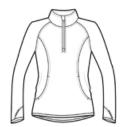

# Sport-Tek<sup>®</sup> Ladies Sport-Wick<sup>®</sup> Stretch 1/2-Zip Pullover. LST850

An extremely flexible layer with a soft-brushed backing and moisture control for year-round comfort.

- 6.8-ounce,90/10 poly/spandex
- Tag-free label
- Smooth-faced
- Chin guard for additional comfort
- Cadet collar
- Taped neck
- Raglan sleeves
- Thumbholes to keep hands warm
- Front pouch pocket
- Open cuffs and hem