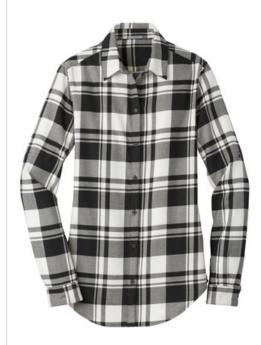

# Port Authority<sup>®</sup> Ladies Plaid Flannel Tunic . LW668

Our flannel shirt takes laid-back looks to the next level. Ultra soft and just the right weight, it makes a statement with a classic plaid pattern and casual comfort.

- 4.4-ounce, 60/40 cotton/poly flannel
- Lightly brushed for softness
- Longer tunic length
- Open collar
- Bias-cut back yoke
- Back box pleat
- Roll sleeves with button tabs

## COLOR INFORMATION

Engine Red/ Black

Grey/ Black

Royal/ Blac

Snow White/ Black