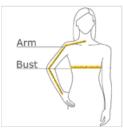

## HOW TO MEASURE

#### BUST

Measure under the arm and around the fullest part of the bust with arms down, keeping tape horizontal.

#### ARM

Place hand on hip. Start at the center of the back of the neck and measure across the shoulder, to the elbow, and then down to the wrist.

## SIZE CHART

|      | XS        | XS        | S                | S                | М         | М         | L         | L         | XL        | XL        | XXL       | 3XL              | 3XL              | 4XL              | 4XL              |
|------|-----------|-----------|------------------|------------------|-----------|-----------|-----------|-----------|-----------|-----------|-----------|------------------|------------------|------------------|------------------|
| Size | 2         | 2         | 4/6              | 4/6              | 8/10      | 8/10      | 12/14     | 12/14     | 16/18     | 16/18     | 20/22     | 24/26            | 24/26            | 28/30            | 28/30            |
| Bust | 32-34     | 32-34     | 35-36            | 35-36            | 37-38     | 37-38     | 39-41     | 39-41     | 42-44     | 42-44     | 45-47     | 48-51            | 48-51            | 52-55            | 52-55            |
| Arm  | 30-30 3/4 | 30-30 3/4 | 30 3/4-31<br>1/2 | 30 3/4-31<br>1/2 | 31 1/2-32 | 31 1/2-32 | 32-32 1/2 | 32-32 1/2 | 32 1/2-33 | 32 1/2-33 | 33-33 3/8 | 33 3/8-33<br>3/4 | 33 3/8-33<br>3/4 | 33 3/4-34<br>1/2 | 33 3/4-34<br>1/2 |