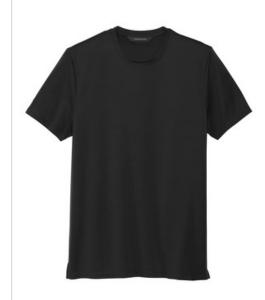

# Mercer+Mettle<sup>™</sup> Stretch Jersey Crew MM1016

The building block to the contemporary wardrobe, this refined t-shirt is a vehicle for style and expression. Equal parts soft and stretchy, the moisture-wicking fabric offers a gentle drape. Self-fabric crew neck, self-turned cuffs lay smooth on the arm, while the self-turned hem's side vents pull off the untucked look.

#### Fabric+Weight

- 5-ounce, 92/8 poly/spandex jersey
- 6.2-ounce, 94/6 poly/spandex jersey (White)

#### Features+Benefits

- Moisture-wicking
- Self-fabric crew neck
- Self-turned cuffs and hem