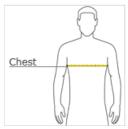

## HOW TO MEASURE

#### **CHEST WIDTH**

Measure under the arm and around the fullest part of the chest with arms down, keeping tape horizontal.

## SIZE CHART

|       | XS    | S     | М     | L     | XL    | 2XL   | 3XL   | 4XL   |
|-------|-------|-------|-------|-------|-------|-------|-------|-------|
| Chest | 32-34 | 35-37 | 38-40 | 41-43 | 44-47 | 48-51 | 52-56 | 57-61 |