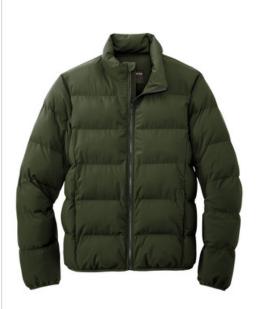

## Mercer+Mettle<sup>™</sup> Puffy Jacket MM7210

Professional and polished while protecting from the elements, this lofty, high-performing puffy is intentionally designed to lend dependable warmth and transitional style for downtown or out-of-town. The DWR finish sheds moisture while the blown-in synthetic insulation gives the soft, lightweight and pliable effect of down with easy washability.

#### Fabric+Weight

- 100% polyester
- 5K/3K waterproof breathable fabric
- 12-ounce, 100% polyester blown insulation

## Features+Benefits

- Zip-through collar
- Molded front zipper
- Hidden, zippered hand pockets
- Elastic binding at cuffs and hem