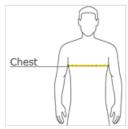

## HOW TO MEASURE

#### **CHEST WIDTH**

Measure under the arm and around the fullest part of the chest with arms down, keeping tape horizontal.

# SIZE CHART

|       | XS    | S     | М     | L     | XL    | 2XL   | 3XL   | 4XL   |
|-------|-------|-------|-------|-------|-------|-------|-------|-------|
| Chest | 32-34 | 35-37 | 38-40 | 41-43 | 44-47 | 48-51 | 52-56 | 57-61 |