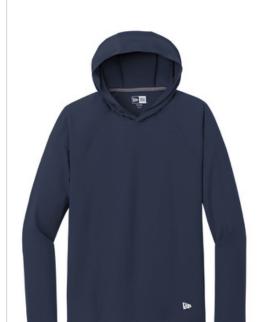

# New Era® Power Long Sleeve Hoodie NEA229

With moisture wicking and stretch, you'll feel the power of performance in this hoodie that's also brushed for comfort.

- 4.7-ounce, 91/9 polyester/spandex
- Debossed New Era neck taping
- Heat transfer label for tag-free comfort
- 3-panel hood
- Raglan sleeves
- Reflective silver heat transfer New Era flag logo on left hem