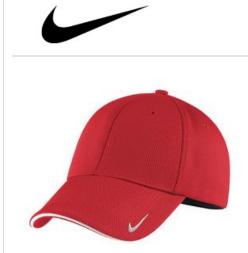

# Nike Dri-FIT Stretch Mesh Sandwich Bill Cap NKFD9718

Only Nike could engineer a moisture-wicking cap this flexible and stylish. This cap has a structured, mid-profile design. The Swoosh Flex sweatband ensures an exceptional fit. The contrast Swoosh logo is embroidered on the bill and center back in the same color as the trim. Made of 100% polyester knit mesh.