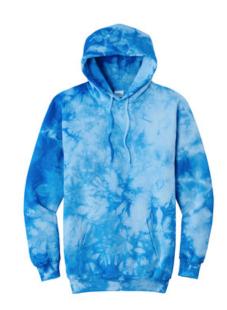

# Port & Company<sup>®</sup> Crystal Tie-Dye Pullover Hoodie PC144

Crafted for comfort, color and pattern explode on this tie-dye hoodie.

- 7.8-ounce, 80/20 cotton/poly fleece
- Sewn with dyeable thread
- Individually hand dyed .
- Self-fabric lined hood .
- Dyed-to-match drawcords .
- Front pouch pocket

The tie-dye process infuses each garment with unique character. Please allow for slight color variation.