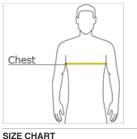

#### HOW TO MEASURE

### CHEST WIDTH Measure under the arm and around the fullest part of the chest with arms down, keeping tape horizontal.

s М XL 2XL 3XL 4XL 1

44-46

## Chest COLOR INFORMATION

Please note: PMS code information is shown only when an exact match is available.

35-37

38-40

47-49

50-53

54-57

41-43