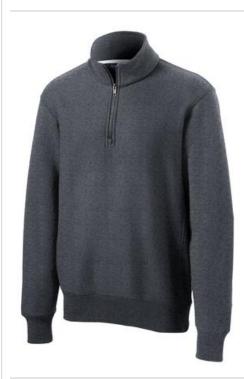

# Sport-Tek<sup>®</sup> Super Heavyweight 1/4-Zip Pullover Sweatshirt. ST283

On or off the field, it's the most warmth you can get out of a sweatshirt. Weighing in at a hefty 12 ounces, our super heavyweight fleece is constructed for durability and comfort.

- 12-ounce, cross-grain 80/20 ring spun combed cotton/poly
- 100% ring spun combed cotton face .
- Twill-taped neck а.
- Cadet collar
- Antique nickel-finished zipper
- 2x2 rib knit cuffs, hem and side gussets with spandex .