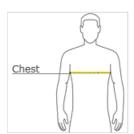

# HOW TO MEASURE

#### CHEST WIDTH

Measure under the arm and around the fullest part of the chest with arms down, keeping tape horizontal.

# SIZE CHART

|       | XS    | S     | М     | L     | XL    | 2XL   | 3XL   | 4XL   |
|-------|-------|-------|-------|-------|-------|-------|-------|-------|
| Chest | 32-34 | 35-37 | 38-40 | 41-43 | 44-46 | 47-49 | 50-53 | 54-57 |