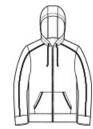

# Sport-Tek $^{(8)}$ PosiCharge $^{(8)}$ Tri-Blend Wicking Fleece Full-Zip Hooded Jacket ST293

Combining comfort and performance, these ultra-soft jackets wick moisture and lock in color.

- 7.1-ounce, 75/13/12 poly/cotton/rayon with PosiCharge technology
- Tear-away removable label
- Three-panel hood
- Hood and neck taping
- Coverstitch details
- Self-fabric cuffs and hem
- Front pouch pockets