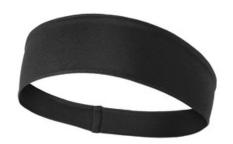

## Sport-Tek<sup>®</sup> PosiCharge<sup>®</sup> Competitor<sup>™</sup> Headband. STA35

Top off our other PosiCharge Competitor styles with this moisture-wicking headband that narrows in the back to fit more securely. Single-needle top-stitched edging.

- Fabric: 3.8-ounce, 100% polyester interlock with PosiCharge technology
- Features: Removable tag for comfort and relabeling

Given the extreme heat required for sublimation, please consult with your decorator. It is highly recommended to sample test product by color before production.